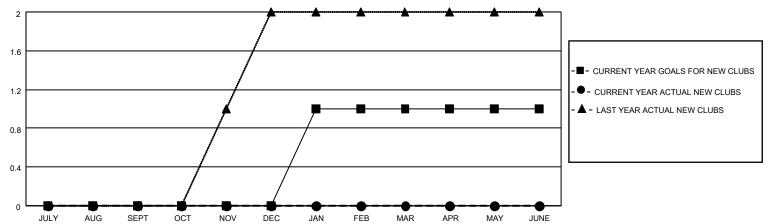

### GOALS AND ACTUAL NEW CLUBS CUMULATIVE

## District 27 C2

| Clubs                 |               |           |               | Members               |                        |                         |                                                    |
|-----------------------|---------------|-----------|---------------|-----------------------|------------------------|-------------------------|----------------------------------------------------|
| RESULTS FOR 2021-2022 |               |           |               | RESULTS FOR 2021-2022 |                        |                         |                                                    |
| QUARTER               | NEW CLUB GOAL | NEW CLUBS | DROPPED CLUBS | QUARTER MEME          | BER GROWTH NET<br>GOAL | MEMBER GROWTH<br>ACTUAL | DROPPED<br>MEMBERS ACTUAL<br>(including transfers) |
| JULY/AUG/SEPT         | 0             | 0         | 0             | JULY/AUG/SEPT         | 21                     | 54                      | 35                                                 |
| OCT/NOV/DEC           | 0             | 0         | 0             | OCT/NOV/DEC           | 30                     | 9                       | 6                                                  |
| JAN/FEB/MAR           | 1             | 0         | 0             | JAN/FEB/MAR           | 21                     | 0                       | 0                                                  |
| APR/MAY/JUNE          | 0             | 0         | 0             | APR/MAY/JUNE          | 30                     | 0                       | 0                                                  |