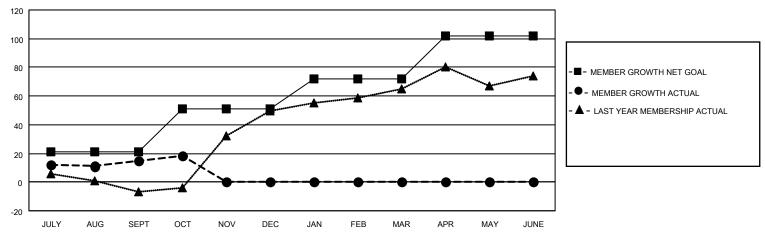

### GOALS AND ACTUAL MEMBERS CUMULATIVE

| DROPPED CLUBS: 0 |    | 23 CLUBS OF 41 ADDED 1 OR<br>MORE NEW MEMBERS | GENDER DISTRIBUTION                 |              |  |
|------------------|----|-----------------------------------------------|-------------------------------------|--------------|--|
|                  |    | MONE NEW MEMBERS                              | MALE                                | 937 (66.83%) |  |
|                  |    |                                               | FEMALE 465 (33.17%)                 |              |  |
| DROPPED MEMBERS  |    |                                               | NON BINARY                          | 0 (0.00%)    |  |
|                  |    |                                               | PREFER NOT TO ANSWER 0 (0.00%)      |              |  |
| DECEASED         | 6  |                                               |                                     |              |  |
| CLUB CANCELLED   | 0  | CLICK HERE FOR CUMULATIVE                     | TOTAL FAMILY UNIT MEMBERS           | 360          |  |
| OTHER            | 35 | MEMBERSHIP DATA                               |                                     |              |  |
| TOTAL 41         |    |                                               | FAMILY MEMBERS PAYING HALF DUES 182 |              |  |
|                  |    |                                               |                                     |              |  |

## District 27 C2

| Clubs                 |               |           |               | Members               |                        |                         |                                                    |
|-----------------------|---------------|-----------|---------------|-----------------------|------------------------|-------------------------|----------------------------------------------------|
| RESULTS FOR 2021-2022 |               |           |               | RESULTS FOR 2021-2022 |                        |                         |                                                    |
| QUARTER               | NEW CLUB GOAL | NEW CLUBS | DROPPED CLUBS | QUARTER MEME          | BER GROWTH NET<br>GOAL | MEMBER GROWTH<br>ACTUAL | DROPPED<br>MEMBERS ACTUAL<br>(including transfers) |
| JULY/AUG/SEPT         | 0             | 0         | 0             | JULY/AUG/SEPT         | 21                     | 54                      | 35                                                 |
| OCT/NOV/DEC           | 0             | 0         | 0             | OCT/NOV/DEC           | 30                     | 9                       | 6                                                  |
| JAN/FEB/MAR           | 1             | 0         | 0             | JAN/FEB/MAR           | 21                     | 0                       | 0                                                  |
| APR/MAY/JUNE          | 0             | 0         | 0             | APR/MAY/JUNE          | 30                     | 0                       | 0                                                  |